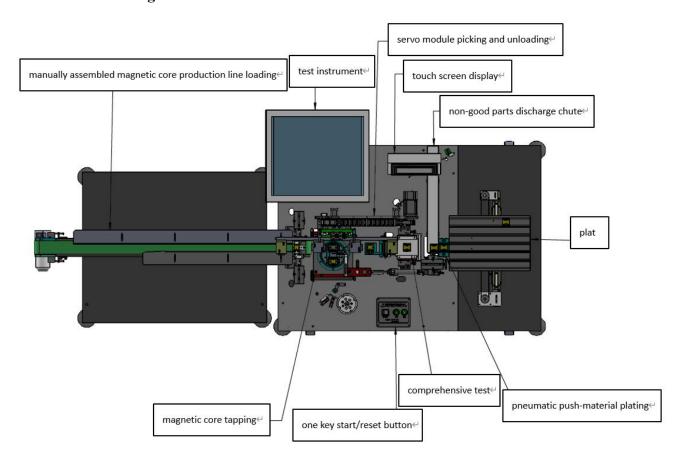

## Machine station diagram:

## **Operation process:**

Manual assembly loading>tapping>testing>plating